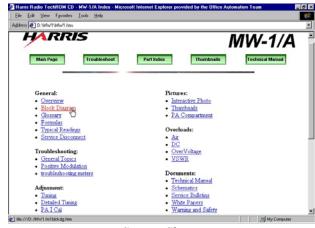

Decrease off-air time by having all information and troubleshooting procedures just a click away.

Navigation is user-friendly allowing one to easily locate the area of interest.

Screen Shot

The TechROM is the next generation of technical information. It represents years of data accumulated by our Field Service Engineers and contains a wealth of knowledge. Order yours today!